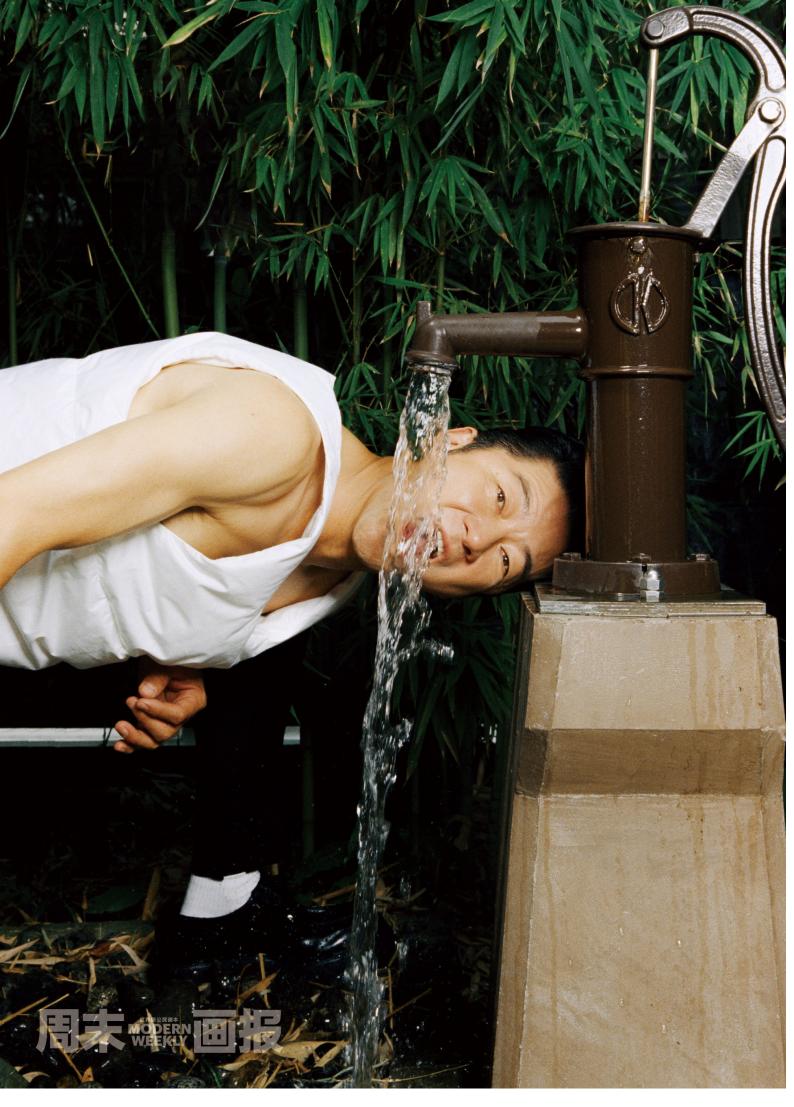

Poplin shirt and natté gabardine skirt **PRADA**.

Panama mohair suit jacket PRADA, poplin dress shirt Stylist's own.

FALL / WINTER 2023